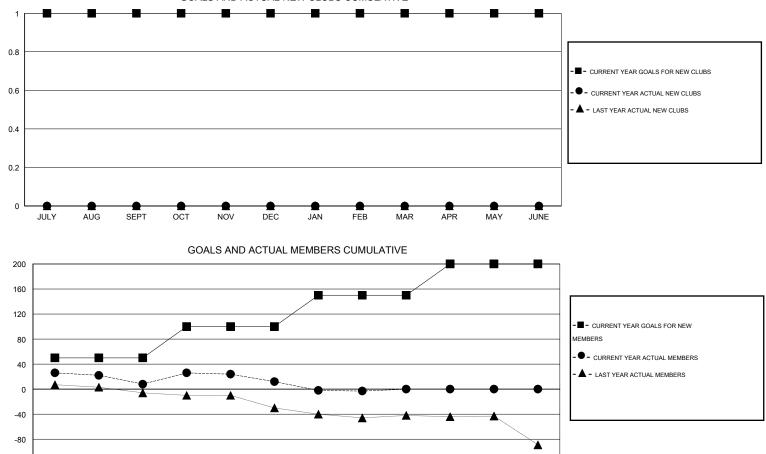

## DANA BIGGS LOCATION HAWAII $\mathsf{GMT} \; \mathsf{CA} \; 1$ GMT: Clubs Members RESULTS FOR 2013-2014 RESULTS FOR 2013-2014 NEW CLUB ACTUAL NEW ACTUAL ACTUAL NET NEW MEMBER ACTUAL TOTAL ACTUAL ACTUAL NET QUARTER QUARTER GOAL CLUBS DROPPED GAIN/ GOAL MEMBERS DROPPED GAIN/ CLUBS LOSS MEMBERS LOSS ADDED 1 0 0 0 50 71 63 8 JULY/AUG/SEPT JULY/AUG/SEPT 0 0 0 0 50 63 59 4 OCT/NOV/DEC OCT/NOV/DEC 0 0 0 0 50 25 40 -15 JAN/FEB/MAR JAN/FEB/MAR 0 0 0 0 50 0 0 0 APR/MAY/JUNE APR/MAY/JUNE GOALS AND ACTUAL NEW CLUBS CUMULATIVE 1